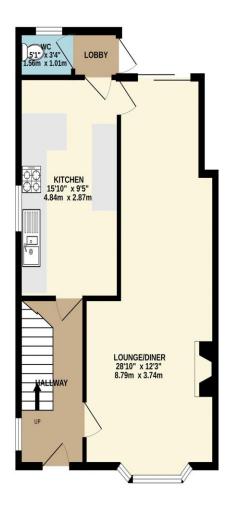

www.croftsestateagents.co.uk

**Lounge/Diner** 12' 3" x 28' 10" (3.73m x 8.78m)

# Kitchen

9' 5" x 15' 10" (2.87m x 4.82m)

# TOTAL FLOOR AREA: 924 sq.ft. (85.9 sq.m.) approx.

Whilst every attempt has been made to sust the accuracy of the floopian contained here, measurements of doors, windows, rooms and any other items are approximate and no responsibility is taken for any error, omission or mis-statement. This plan is no flustratine purposes only and should be used as such by any prospective purchaser. The services, systems and appliances shown have not been tested and no guarantee as to their operability or efficiency can be given.