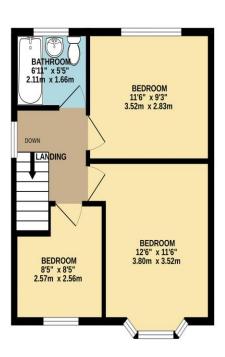

## Bedroom 1

11' 6" x 12' 6" (3.50m x 3.81m)

# Bedroom 2

9' 3" x 11' 6" (2.82m x 3.50m)

# Bedroom 3

8' 5" x 8' 5" (2.56m x 2.56m)

## **Bathroom**

5' 5" x 6' 11" (1.65m x 2.11m)

# TOTAL FLOOR AREA: 924 sq.ft. (85.9 sq.m.) approx.

Whilst every attempt has been made to sust the accuracy of the floopian contained here, measurements of doors, windows, rooms and any other items are approximate and no responsibility is taken for any error, omission or mis-statement. This plan is no flustratine purposes only and should be used as such by any prospective purchaser. The services, systems and appliances shown have not been tested and no guarantee as to their operability or efficiency can be given.