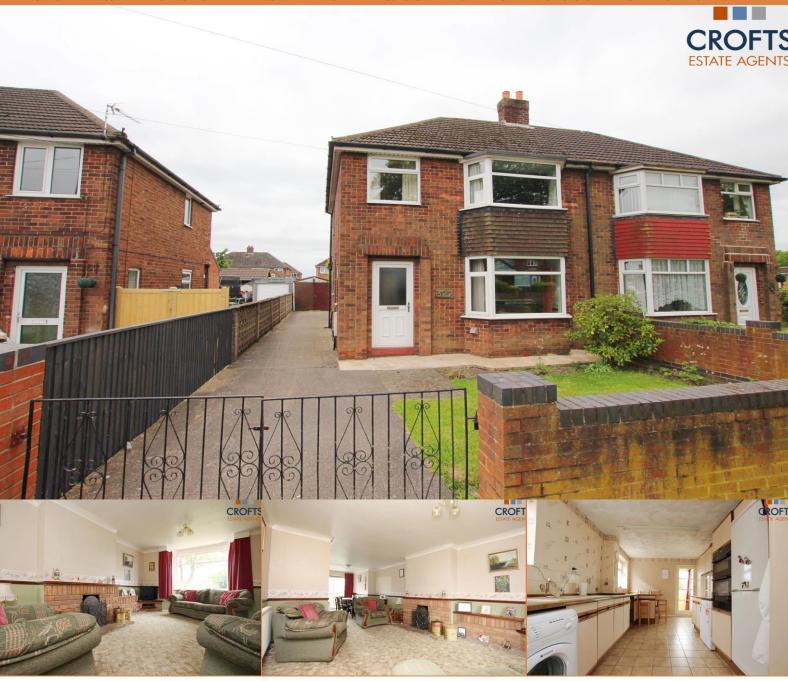

Pelham Road

Immingham DN40 1NB

Offers in the Region Of £135,000

Crofts Estate Agents are pleased to present to the market and being sold with NO FORWARD CHAIN, this deceptively spacious three bed semi-detached house, situated in the popular town of Immingham. Requiring modernisation throughout, this property presents itself as a fantastic project for someone to put their own mark on, with the home seen as a blank canvas. Internal viewing of this home will reveal the entrance hallway, extended lounge-diner, kitchen, and WC/lobby to the rear. Heading to the first floor will reveal three bedrooms, all being a good size and the family bathroom. Externally, the property, which is set back from Pelham Road, benefits from gardens to the front and rear, along with ample off road parking.

www.croftsestateagents.co.uk

**Lounge/Diner** 12' 3" x 28' 10" (3.73m x 8.78m)

# Kitchen

9' 5" x 15' 10" (2.87m x 4.82m)